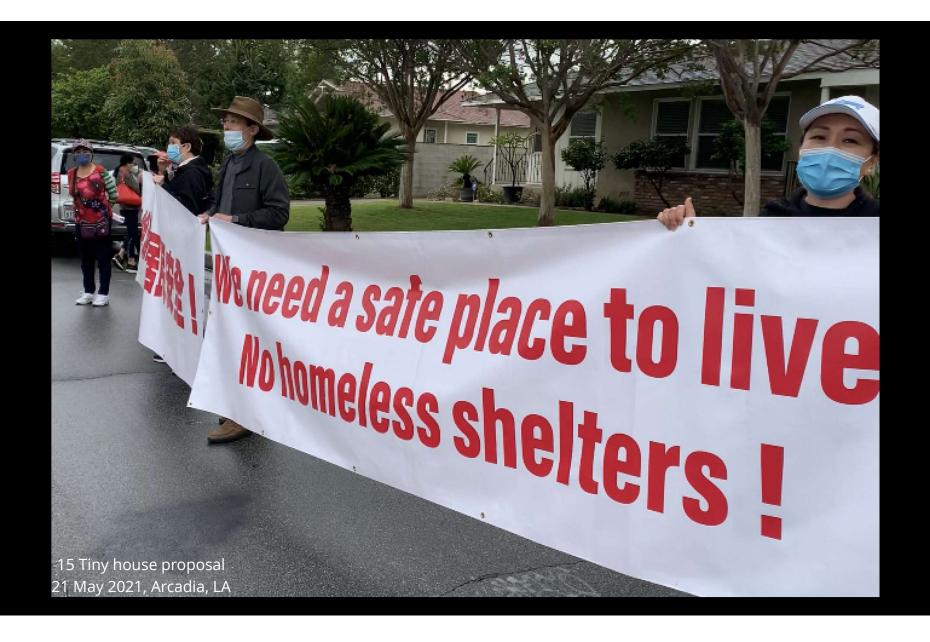

### **DEPUTY PREMIER'S HOUSING FIX**

dwelling on their properties, with most Queensland counsile requiring an arduous of QUEENSLANDERS will be allowed to rent their grammy flats out, in a move that it is hoped will create thousands of new housing options, and thousing options are considered through the consider